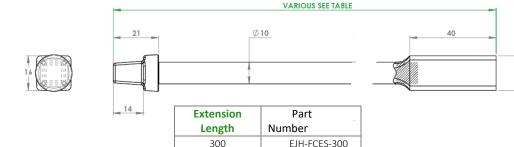

## Ferrule Cap Extension spindles

450

600

The fixed handle includes a chisel on one end.

Ferrule Cap Extension Spindles are used to reach Ferrule cocks that are under ground and are deeper than the length of a Ferrule key

There are 3 standard sizes available for extension spindles- 300mm, 450mm and 600mm. Special lengths can also be manufactured.

EJH-FCES-450

EJH-FCES-600