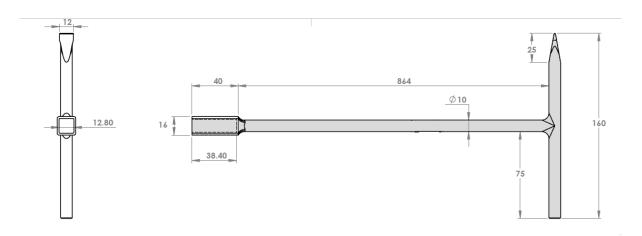

## **Ferrule Key Technical Data**

The EJ Hadaway range of Australian standard valve keys comply with AS/NZS 2638 gate valves for waterworks purposes and are used to open gate valves and services.

They are manufactured made in Dandenong Victoria and hot dipped galvanised to AS/NZS 4680.

The fixed handle includes a chisel on one end.

Ferrule Cap Extension Spindles are used to reach Ferrule cocks that are under ground and are deeper than the length of a Ferrule key

There are 3 standard sizes available for extension spindles- 300mm, 450mm and 600mm. Special lengths can also be manufactured.