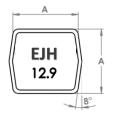

## **Tee Bolts**

|     | <b>A.F.</b> (A) | Finish Height of<br>Head (H) |              | (T) | Pitch |
|-----|-----------------|------------------------------|--------------|-----|-------|
| M8  | 14              | 5mm                          | +1mm<br>-0mm | 6   | 1.25  |
| M10 | 16              | 5.5mm                        | +1mm<br>-0mm | 7   | 1.5   |
| M12 | 19              | 6mm                          | +1mm<br>-0mm | 8   | 1.75  |
| M16 | 25.5            | 8mm                          | +1mm<br>-0mm | 10  | 2     |
| M20 | 33              | 11mm                         | +1mm<br>-0mm | 13  | 2.5   |
| M24 | 40.5            | 15mm                         | +1mm<br>-0mm | 15  | 3     |