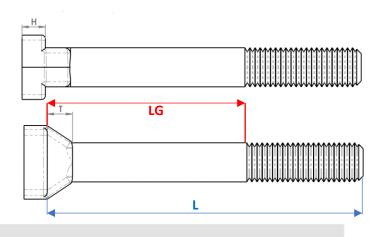

## **Tee Bolts**

|     | <b>A.F.</b> (A) | Finish Height of<br>Head (H) |              | (T) | Pitch |
|-----|-----------------|------------------------------|--------------|-----|-------|
| M8  | 14              | 5mm                          | +1mm<br>-0mm | 6   | 1.25  |
| M10 | 16              | 5.5mm                        | +1mm<br>-0mm | 7   | 1.5   |
| M12 | 19              | 6mm                          | +1mm<br>-0mm | 8   | 1.75  |
| M16 | 25.5            | 8mm                          | +1mm<br>-0mm | 10  | 2     |
| M20 | 33              | 11mm                         | +1mm<br>-0mm | 13  | 2.5   |
| M24 | 40.5            | 15mm                         | +1mm<br>-0mm | 15  | 3     |