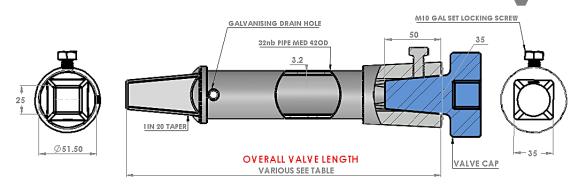

## **Valve Extension Spindle Technical Data**

The EJ Hadaway range of Australian standard valve keys comply with AS/NZS 2638 gate valves for waterworks purposes and are used to open gate valves and services.

They are manufactured by welding a hot forged male and female end to pipe then hot dipped galvanised to AS/NZS 4680

Hot forged ends provide a stronger product than cast iron or plastic.

Our spindles have been mechanically torque tested to 600Nm with no distortion and meet all dimensional requirements of the relevant Australian Standards.

They are Australian made in Dandenong Victoria.

Spindles come with a M10  $\times$  20 galvanized setscrew to allow retention on the spindle cap. Our range starts from 150mm up to 6m long.

The standard sizes from 150mm to 2m are kept in stock and special lengths can normally be made within 48

For effective length of spindle extension, deduct 50mm from overall length

give EJ Hadaway a call or email: